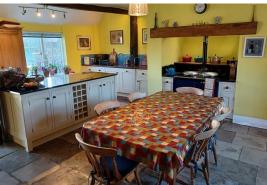

#### THE PROPERTY

Offwell Farm is a pretty farmhouse with a wealth of period features and a range of bright and spacious rooms.

Key features include a large, welcoming entrance hall, generous farmhouse kitchen with Aga and a large utility room. Snug off the kitchen, dining room and drawing room which is double aspect and features an attractive open fireplace, believed to be in an Adam style. Cellar and downstairs WC. On the first floor is the master bedroom with en suite shower room, two double bedrooms and family bathroom. On the second floor there are two further double bedrooms. This is ideal for a family home.