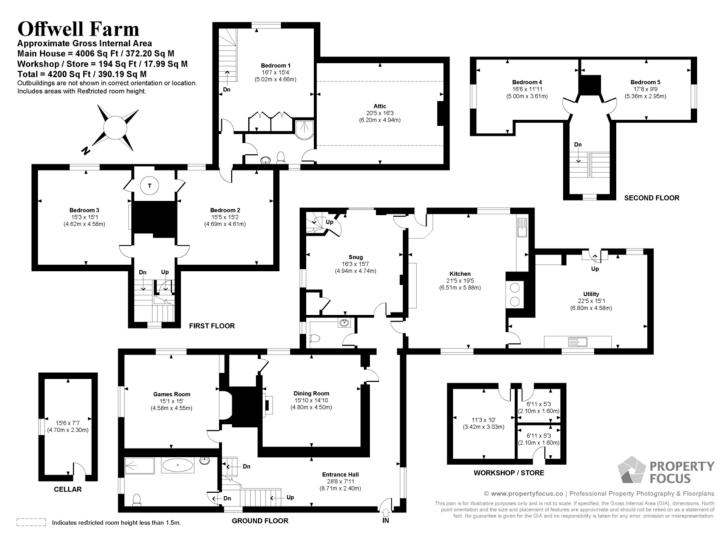

## 5 bedrooms

An attractive, Grade II listed detached farmhouse, in a peaceful setting on the Southwick Estate with rural views. The house has good accommodation with 3 reception rooms a large garden.

#### THE PROPERTY

Offwell Farm is a pretty farmhouse with a wealth of period features and a range of bright and spacious rooms.

Key features include a large, welcoming entrance hall, generous farmhouse kitchen with Aga and a large utility room. Snug off the kitchen, dining room and drawing room which is double aspect and features an attractive open fireplace, believed to be in an Adam style. Cellar and downstairs WC. On the first floor is the master bedroom with en suite shower room, two double bedrooms and family bathroom. On the second floor there are two further double bedrooms. This is ideal for a family home.