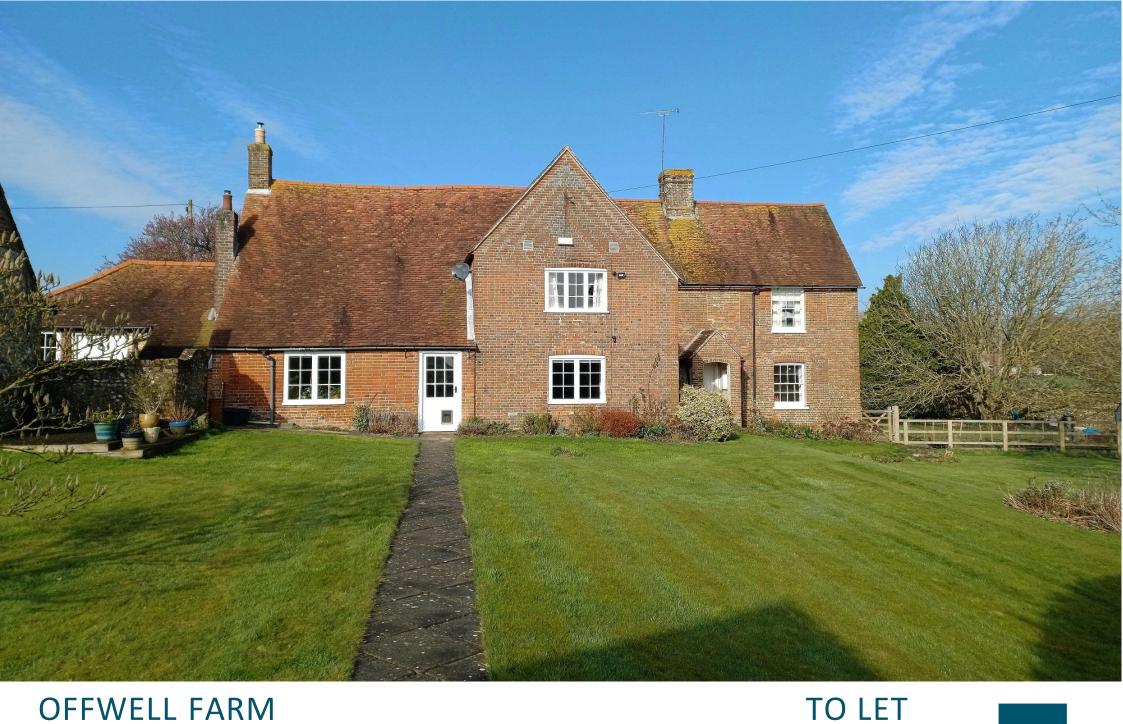

# **OFFWELL FARM**

Southwick, Fareham, Hampshire PO17 6DX

£3,000 pcm

## 5 bedrooms

An attractive, Grade II listed detached farmhouse, in a peaceful setting on the Southwick Estate with rural views. The house has good accommodation with 3 reception rooms a large garden.

#### THE PROPERTY

Offwell Farm is a pretty farmhouse with a wealth of period features and a range of bright and spacious rooms.

Key features include a large, welcoming entrance hall, generous farmhouse kitchen with Aga and a large utility room. Snug off the kitchen, dining room and drawing room which is double aspect and features an attractive open fireplace, believed to be in an Adam style. Cellar and downstairs WC. On the first floor is the master bedroom with en suite shower room, two double bedrooms and family bathroom. On the second floor there are two further double bedrooms. This is ideal for a family home.

The house has a sweeping gravel drive to the front and sits centrally within a good size garden, which is laid to lawn, private and also partially walled. There is a set of outbuildings, greenhouse and fine rural views.