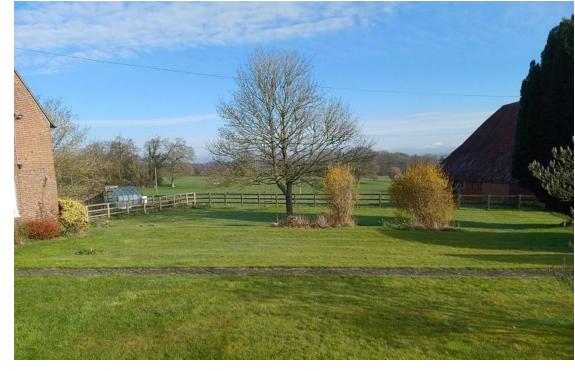

The house has a sweeping gravel drive to the front and sits centrally within a good size garden, which is laid to lawn, private and also partially walled. There is a set of outbuildings, greenhouse and fine rural views.

The house is close to Southwick, which has a church, two pubs and a thriving village shop. Wickham is a short drive away and Portsmouth and Fareham are nearby.