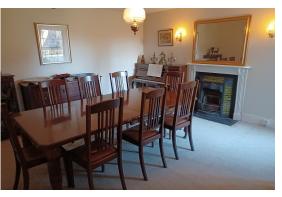

#### THE PROPERTY

Offwell Farm is a pretty farmhouse with a wealth of period features and a range of bright and spacious rooms.

Key features include a large, welcoming entrance hall, generous farmhouse kitchen with Aga and a large utility room. Snug off the kitchen, dining room and drawing room which is double aspect and features an attractive open fireplace, believed to be in an Adam style. Cellar and downstairs WC. On the first floor is the master bedroom with en suite shower room, two double bedrooms and family bathroom. On the second floor there are two further double bedrooms. This is ideal for a family home.