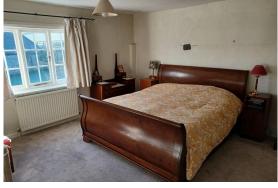

#### THE PROPERTY

Offwell Farm is a pretty farmhouse with a wealth of period features and a range of bright and spacious rooms.

Key features include a large, welcoming entrance hall, generous farmhouse kitchen with Aga and a large utility room. Snug off the kitchen, dining room and drawing room which is double aspect and features an attractive open fireplace, believed to be in an Adam style. Cellar and downstairs WC. On the first floor is the master bedroom with en suite shower room, two double bedrooms and family bathroom. On the second floor there are two further double bedrooms. This is ideal for a family home.