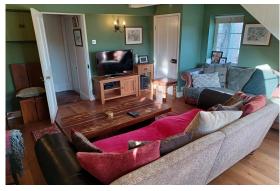

#### THE PROPERTY

Offwell Farm is a pretty farmhouse with a wealth of period features and a range of bright and spacious rooms.

Key features include a large, welcoming entrance hall, generous farmhouse kitchen with Aga and a large utility room. Snug off the kitchen, dining room and drawing room which is double aspect and features an attractive open fireplace, believed to be in an Adam style. Cellar and downstairs WC. On the first floor is the master bedroom with en suite shower room, two double bedrooms and family bathroom. On the second floor there are two further double bedrooms. This is ideal for a family home.